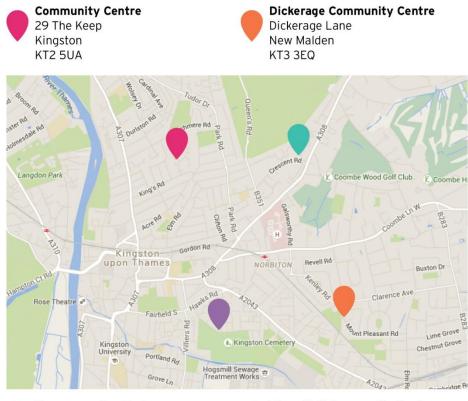

### Where are we?

Kingston Town Children's Centre Villiers Road Kingston KT1 3AR

020 8481 0640 kingstonchildrenscentre@ achievingforchildren.org.uk Norbiton Children's Centre King's Oak Primary School Dickerage Lane New Malden KT3 3RZ

| Kingston Summer Outreach Programme 11 April – 21 July 2016                                                                                                                                                       |                                                                                                                                                                                                                                                                                                                                                                                                                        |           |                                                                                                                                                                                                    |                                                                                                                                                                                                                             |                                                                                                    |
|------------------------------------------------------------------------------------------------------------------------------------------------------------------------------------------------------------------|------------------------------------------------------------------------------------------------------------------------------------------------------------------------------------------------------------------------------------------------------------------------------------------------------------------------------------------------------------------------------------------------------------------------|-----------|----------------------------------------------------------------------------------------------------------------------------------------------------------------------------------------------------|-----------------------------------------------------------------------------------------------------------------------------------------------------------------------------------------------------------------------------|----------------------------------------------------------------------------------------------------|
| Monday                                                                                                                                                                                                           | Tuesday                                                                                                                                                                                                                                                                                                                                                                                                                | Wednesday | Thursday                                                                                                                                                                                           | Friday                                                                                                                                                                                                                      | Notes                                                                                              |
| Stay and Play for Keep         Jamiles         Jag session for         chidren under 5 and         their parents or carers.         Hed at North Kingston         Chidren's Centre for         Gep Families only | Rhyme Time at Corpus<br>Christi Primary School<br>Coming soon<br>Interactive music and<br>rhymes for children<br>and their<br>parents/carers<br>Stay and Play at Piper<br>Hall<br>1.00pm - 2.45pm<br>Play session for<br>children under 5 and<br>their parents or carers.<br>Held at Piper Hall<br>Community Centre,<br>Piper Rd, Kingston<br>Upon Thames, Surrey,<br>KT1 3EX<br>Open to Cambridge<br>estate residents |           | Stay and Play at<br>Kingsnympton Park<br>Day session for<br>children under 5 and<br>their parents or carers.<br>Held at the:<br>Kyngsnympton Park<br>Community Centre,<br>fungston Hill, Kingston. | Stay and Play at<br>Dickerage Sports and<br>Community Centre<br>D.O.Oam-11.30am<br>For Children under 5<br>and their parents and<br>carers<br>Held at Dickerage<br>Sports and Community<br>Centre KT3 3EQ<br>Term Time Only | <section-header><text><text><text><text><text></text></text></text></text></text></section-header> |

### Stay and Play at Dickerage Sports and Community Centre

Play session for Children under 5 and their parents /carers Held at Dickerage Sports and Community Centre