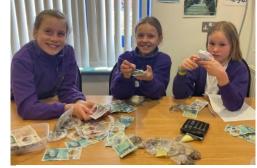

# Share a Story Day

You will remember Share a Story Day which Violet and her friend Kate in Y5 set up in order to raise funds for a

charity helping children in Ukraine. Violet said: "My friends and I have organised a fundraiser called "Share a Story Day". My idea originated from the fact that Ukraine and Russia have been at war for over a year now and it's time King Athelstan does something to help the children. I thought we could do a book swap/sale as we all really like reading/books." We had so many books handed in that one day turned into several, and as well as every child in school receiving a free book, the final amount raised by donations is a massive £393.15. This will be sent to Voices of Children Charitable Foundation https://voices.org.ua/en/

Manon, Kate and Violet counting the money

Thank you to everyone who contributed books, bought books or made a

donation. Huge congratulations to Violet who made it happen, along with Kate. They arranged everything, from the original idea to the logistics of making signs, arranging tables and getting helpers to counting the proceeds.