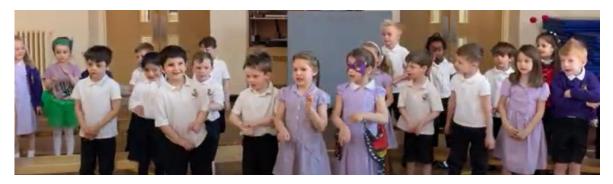

#### Nelson Class

Congratulations to Nelson Class on their first ever class assembly. They told their families all about growing and had

a child-sized ladybird, butterfly and hopping frog! They sang beautifully, and Jade is really proud of them all. Well done Nelson Class!