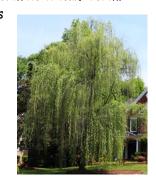

Over half term we will be having some work done on the trees in the school grounds. This is required as a result of our annual tree survey. When you return to school you will notice that the poplar trees in the car park will have had their height reduced considerably. There will also be some work on the cherry tree in the car park, the eucalyptus at the front of the school, next to the flats, and one of the large trees in the 'wild area' at the front of the school. Sadly, the large willow tree in the KS2 playground has to be removed due to irreversible stem decay. We will be planting a new willow tree to replace this later on in the year. We have worked closely with our tree surgeons on this work to consider wildlife and other environmental factors and continued tree planting remains a priority as we move forwards on the development of the KS1 playground.