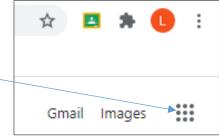

3. You will then be asked for your password. This is your USO password. Type it in, then press 'NEXT'.

4. Once you are logged in, you will then return to the Google search screen. Go to the right and click on the waffle/9 dots.

5. Click on the Classroom icon or type classroom.google.com into the URL bar.

6. Accept the terms of using classroom and confirm that your role is the student.

7. You will see an invitation to join a classroom. Click 'Join'. Once you have joined you are a member of that class!