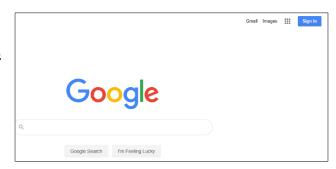

## Haring - How to join a class in Google Classroom

1. Go to <a href="www.google.co.uk">www.google.co.uk</a> and click on the blue sign in button on the top right.

2. Where it asks for an email address type in your USO username (without the .314) followed by @kingathelstan.kingston.sch.uk. Then click 'NEXT'.