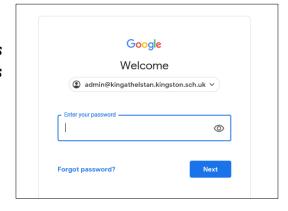

3. You will then be asked for your password. This is your USO password. Type it in, then press 'NEXT'.

4. Once you are logged in, you will then return to the Google search screen. Go to the right and click on the waffle/9 dots.