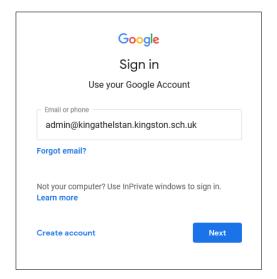

## Haring - How to join a class in Google Classroom

1. Go to <a href="www.google.co.uk">www.google.co.uk</a> and click on the blue sign in button on the top right.

2. Where it asks for an email address type in your USO username (without the .314) followed by @kingathelstan.kingston.sch.uk. Then click 'NEXT'.