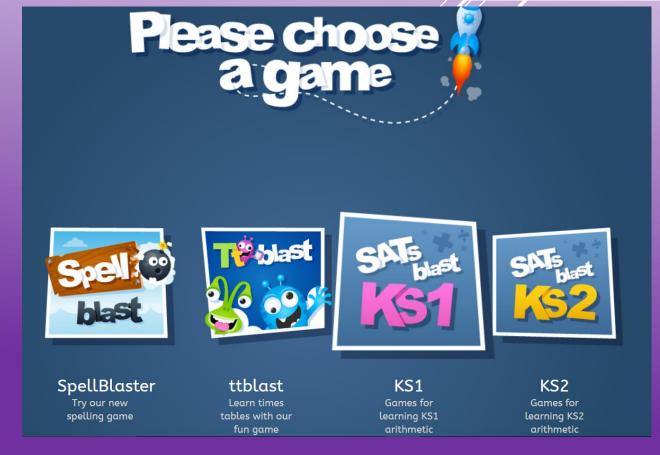

#### RECEPTION, KS1 AND KS2

Practise your spellings

Can choose a level

#### Reception Key Stage 1 and Key Stage 2