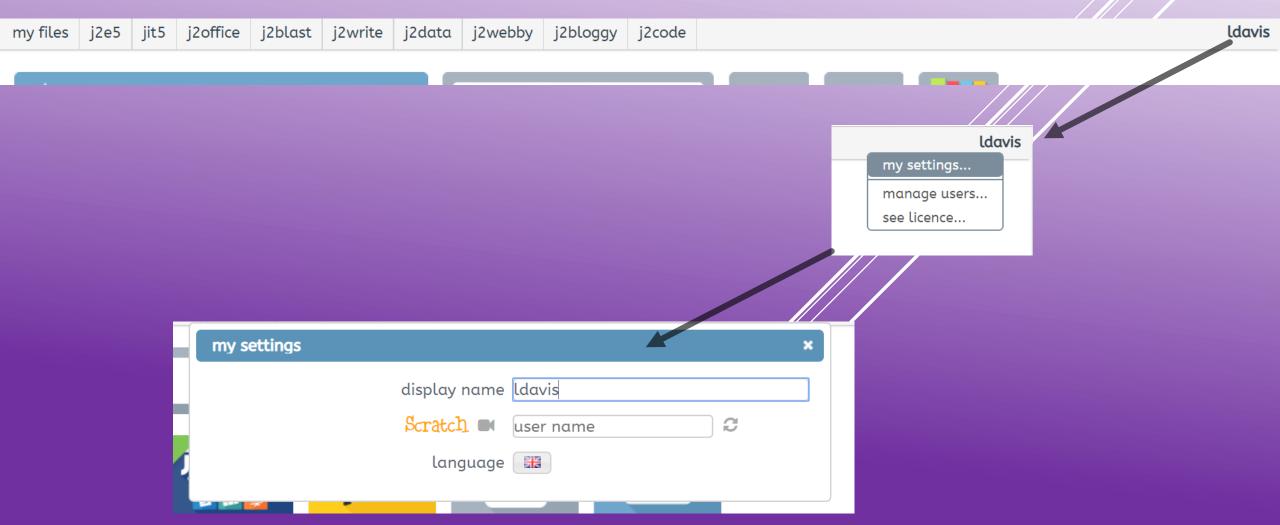

#### CHANGING DISPLAY NAME

**J2bla5t**j2blast

- Improve your times tables and division
- Improve your arithmetic
- Improve your spellings
- Can choose an appropriate level