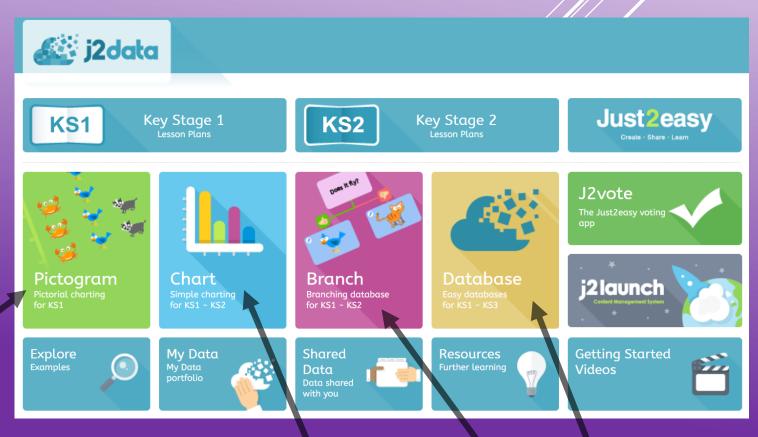

| ~    | 0 0     |
| 20. 15 ÷ 5      | = 3                       | ~    |         |
| 21.9 - 1 + 3    | = 11                      | ~    |         |
| 22. 29 - 3      | = 26                      | ~    |         |
| 23.69 - ? = 57  | 12                        | ~    |         |
| 24. 3/4 of 16   | = 2                       | ×    | 12      |
| 25. 3/4 of 16   | = 8                       | ×    | 12      |



See how you've been doing Teachers can see the results



#### EYFS AND KS1



7 simple tools for young learners (w///te/, paint, etc)



KS1 writing (different backgrounds, simple writing equipment)

KS2 writing (similar to word) Digital paper

Office tools for education (similar to Microsoft Word, Excel Spreadsheet, PowerPoint)





Data handling, resources and tools





Learn to code, resources and tools





#### KS2

#### Create stop frame animations





#### HOME LEARNING IDEAS

- Times tables
- Spellings
- Diary writing
- Poems
- Stories
- Thinkers projects





j2office















Services in collaboration with

my files

Laura Davis



#### HAVEAGO



www.j2e.com

















# QUESTIONS



#### APPS?

#### Reception Key Stage 1 and Key Stage 2