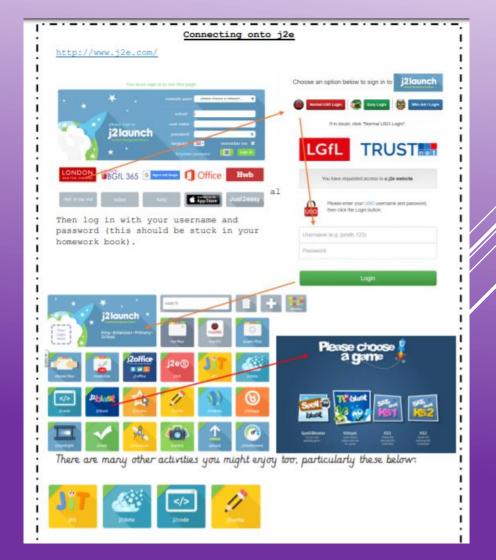

#### Connecting onto j2e

http://www.j2e.com/

Then log in with your username and password (this should be stuck in your homework book).