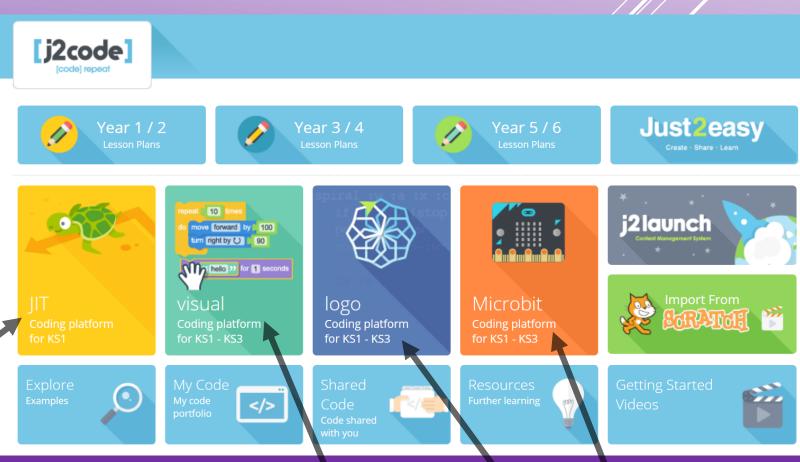

÷ 5      | = 3                       | ~    |         |
| 21.9 - 1 + 3    | = 11                      | ~    |         |
| 22. 29 - 3      | = 26                      | ~    |         |
| 23.69 - ? = 57  | 12                        | ~    |         |
| 24. 3/4 of 16   | = 2                       | ×    | 12      |
| 25. 3/4 of 16   | = 8                       | ×    | 12      |



See how you've been doing Teachers can see the results



#### EYFS AND KS1



7 simple tools for young learners (w///te/, paint, etc)



KS1 writing (different backgrounds, simple writing equipment)

KS2 writing (similar to word) Digital paper

Office tools for education (similar to Microsoft Word, Excel Spreadsheet, PowerPoint)





Data handling, resources and tools





Learn to code, resources and tools





#### KS2

#### Create stop frame animations





#### HOME LEARNING IDEAS

- Times tables
- Spellings
- Diary writing
- Poems
- Stories
- Thinkers projects





j2office















Services in collaboration with

my files

Laura Davis



#### HAVEAGO



www.j2e.com

















# QUESTIONS



#### APPS?

#### Reception Key Stage 1 and Key Stage 2