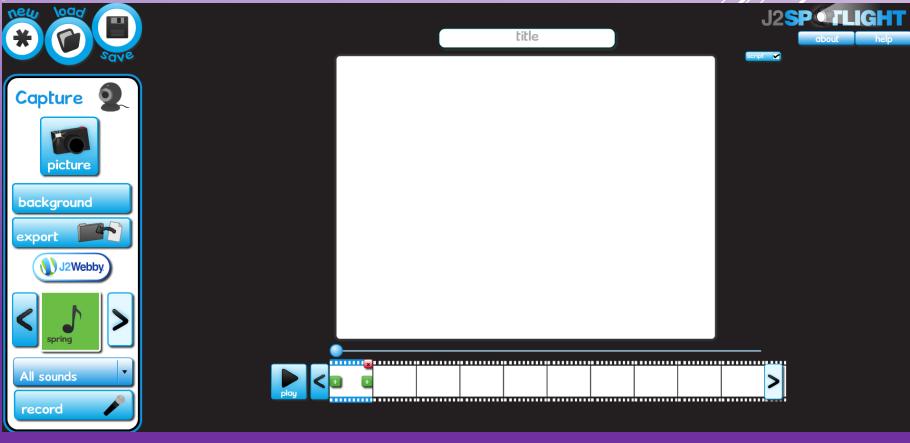

|
| 21.9 - 1 + 3    | = 11                      | ~    |         |
| 22. 29 - 3      | = 26                      | ~    |         |
| 23.69 - ? = 57  | 12                        | ~    |         |
| 24. 3/4 of 16   | = 2                       | ×    | 12      |
| 25. 3/4 of 16   | = 8                       | ×    | 12      |



See how you've been doing Teachers can see the results



#### EYFS AND KS1



7 simple tools for young learners (w///te/, paint, etc)



KS1 writing (different backgrounds, simple writing equipment)

KS2 writing (similar to word) Digital paper

Office tools for education (similar to Microsoft Word, Excel Spreadsheet, PowerPoint)





Data handling, resources and tools





Learn to code, resources and tools





#### KS2

#### Create stop frame animations





#### HOME LEARNING IDEAS

- Times tables
- Spellings
- Diary writing
- Poems
- Stories
- Thinkers projects





j2office















Services in collaboration with

my files

Laura Davis



#### HAVEAGO



www.j2e.com

















# QUESTIONS



#### APPS?

#### Reception Key Stage 1 and Key Stage 2