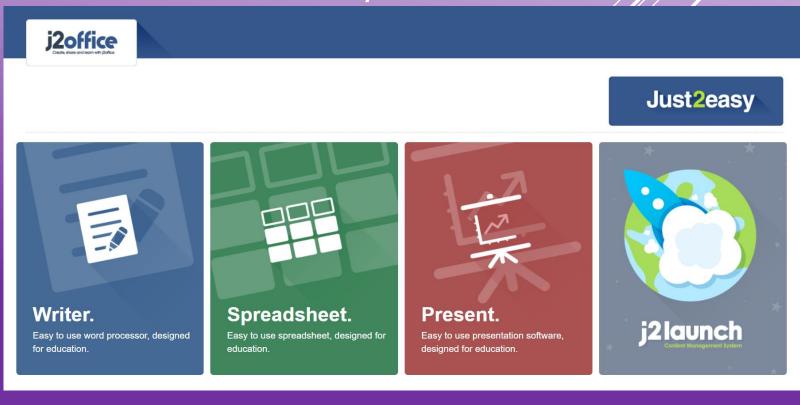

#### EYFS AND KS1

7 simple tools for young learners (w///te/, paint, etc)

KS1 writing (different backgrounds, simple writing equipment)

KS2 writing (similar to word) Digital paper

Office tools for education (similar to Microsoft Word, Excel Spreadsheet, PowerPoint)