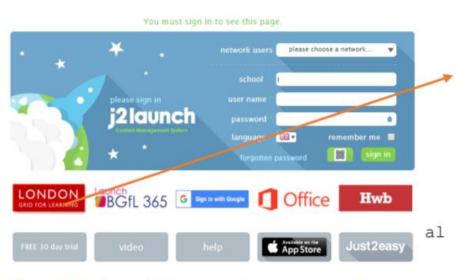

#### Connecting onto j2e

http://www.j2e.com/

Then log in with your username and password (this should be stuck in your homework book).