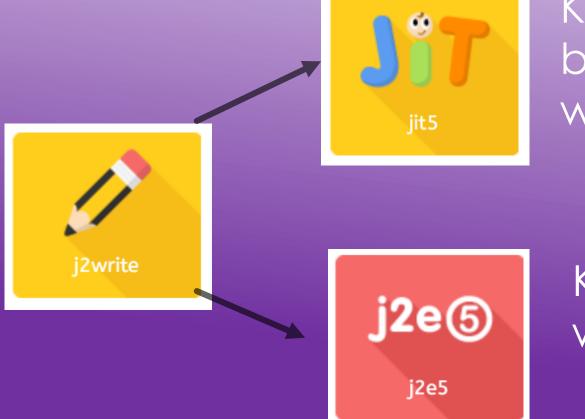

#### EYFS AND KS1

7 simple tools for young learners (w///te/, paint, etc)

KS1 writing (different backgrounds, simple writing equipment)

KS2 writing (similar to word) Digital paper

Office tools for education (similar to Microsoft Word, Excel Spreadsheet, PowerPoint)