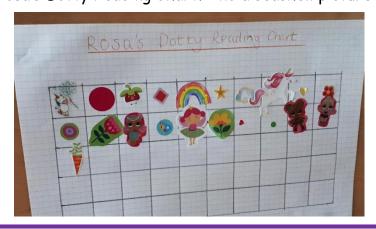

Jasper has been busy, and also had his birthday!

James has been teaching his mum about 3d shapes with his magformers! And he's been getting creative:

Rosa's Dotty Reading Chart! And a seashell picture:

From Lucy: Look how the bean has grown!