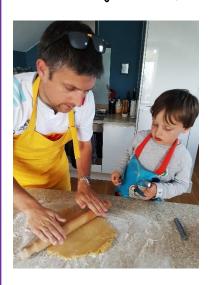

Max P made jam tarts, a 3d Big Ben and lots of art!

Freya loves Pip's yoga! And she's been working on the Three Little Pigs...