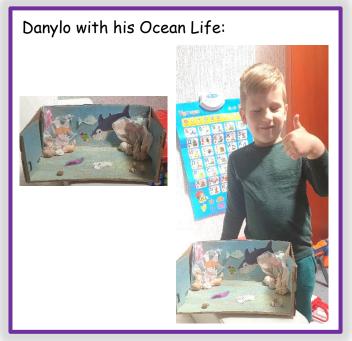

|
| 5+6=     | 1111/4/11/11                            |
| 7+1=6    | 111111111111111111111111111111111111111 |
| 9+11 =   | th/(fra)                                |
| 4 + 2 =  | [][[]][]-e-1                            |
| 2+2=10   |                                         |
| 3+3=     | 111 + 111                               |
| 4+4 =6   | 1/11 +1111                              |
| 5+5=10   | Mutting(                                |
| 6+6 =+   | 11111 + 11111                           |
| 7+7=14   | Hallthin                                |
| 8+2=16   | HIJF EDDIN                              |
| 9+9=18   | Thul) III                               |
| 10+10=20 | ann nunce                               |

#### Timothy has been very busy making and doing: