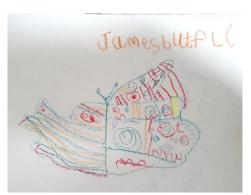

Jasper has been busy, and also had his birthday!

James has been teaching his mum about 3d shapes with his magformers! And he's been getting creative:

Rosa's Dotty Reading Chart! And a seashell picture:

From Lucy: Look how the bean has grown!