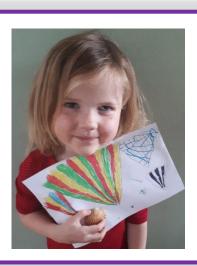

Jasper has been busy, and also had his birthday!

James has been teaching his mum about 3d shapes with his magformers! And he's been getting creative:

Rosa's Dotty Reading Chart! And a seashell picture:

From Lucy: Look how the bean has grown!