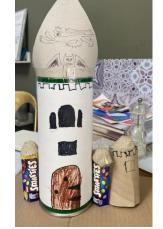

Jasper has been busy, and also had his birthday!









James has been teaching his mum about 3d shapes with his magformers! And he's been getting creative:







Rosa's Dotty Reading Chart! And a seashell picture:





From Lucy: Look how the bean has grown!









Max P made jam tarts, a 3d Big Ben and lots of art!









Freya loves Pip's yoga! And she's been working on the Three Little Pigs...





#### Vlad has drawn a picture of a giant!







#### Rowen has been working hard:

Shout out Mouth found round count. I work cook shook football foot I kiced the football With the left foot.

| 1+ 2 =3  | 1+0                                     |
|----------|-----------------------------------------|
| 3+1=4    | 11.1+1                                  |
| 4+2 =6   | 1/1/1/1                                 |
| 5+6=     | 1111/4/11/11                            |
| 7+1=6    | 111111111111111111111111111111111111111 |
| 9+11 =   | th/(fra)