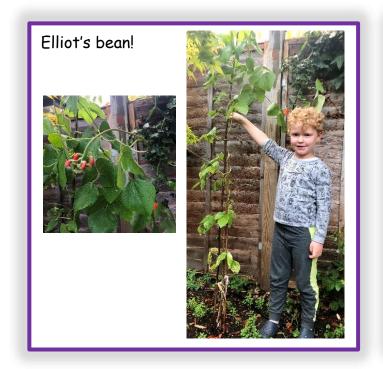

Jasper has been busy, and also had his birthday!

James has been teaching his mum about 3d shapes with his magformers! And he's been getting creative:

Rosa's Dotty Reading Chart! And a seashell picture:

From Lucy: Look how the bean has grown!