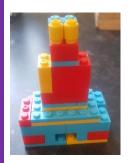

|
| 5+6=     | 1111/4/11/11                            |
| 7+1=6    | 111111111111111111111111111111111111111 |
| 9+11 =   | th/(fra)                                |
| 4 + 2 =  | [][[]][]-e-1                            |
| 2+2=10   |                                         |
| 3+3=     | 111 + 111                               |
| 4+4 =6   | 1/11 +1111                              |
| 5+5=10   | Mutting(                                |
| 6+6 =+   | 11111 + 11111                           |
| 7+7=14   | Hallthin                                |
| 8+2=16   | HIJF EDDIN                              |
| 9+9=18   | Thul) III                               |
| 10+10=20 | ann nunce                               |

#### Timothy has been very busy making and doing: