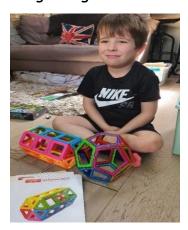

Jasper has been busy, and also had his birthday!

James has been teaching his mum about 3d shapes with his magformers! And he's been getting creative:

Rosa's Dotty Reading Chart! And a seashell picture:

From Lucy: Look how the bean has grown!