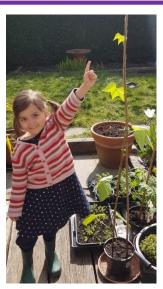

Jasper has been busy, and also had his birthday!

James has been teaching his mum about 3d shapes with his magformers! And he's been getting creative:

Rosa's Dotty Reading Chart! And a seashell picture:

From Lucy: Look how the bean has grown!