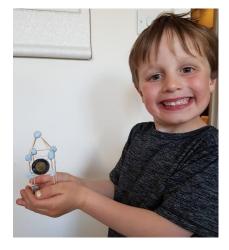

Jasper has been busy, and also had his birthday!

James has been teaching his mum about 3d shapes with his magformers! And he's been getting creative:

Rosa's Dotty Reading Chart! And a seashell picture:

From Lucy: Look how the bean has grown!