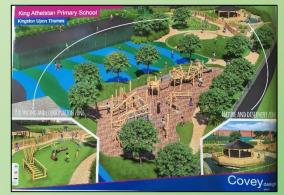

The Spider

After.

climbing boulder for scrambling up and around

Area which replaces the trim trail. Doesn't it look amazing!

This is the new Adventure

playforce \*

Designer Challenge!

Would you like to be a playground designer?