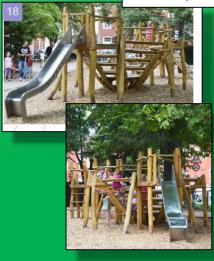

The Spider

After.

climbing boulder for scrambling up and around

Area which replaces the trim trail. Doesn't it look amazing!

This is the new Adventure

playforce \*

Designer Challenge!

Would you like to be a playground designer?