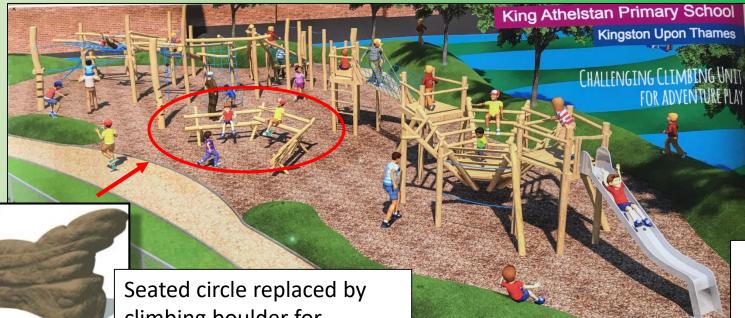

The Spider

After.

climbing boulder for scrambling up and around

Area which replaces the trim trail. Doesn't it look amazing!

This is the new Adventure

playforce \*

Designer Challenge!

Would you like to be a playground designer?